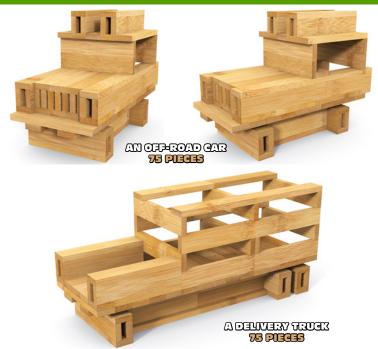

NATURAL & CREATIVE TOY 100% FAME OO.

AN OWL 75 PIEGES A EOAT 75 PIECES

A CITY EULDING

WITH EALCONIES! 75 PIECES

SMALL EULDINGS 75 PIEGES

SEWOT DUITEWT AT

A FORT 500 PIEGES