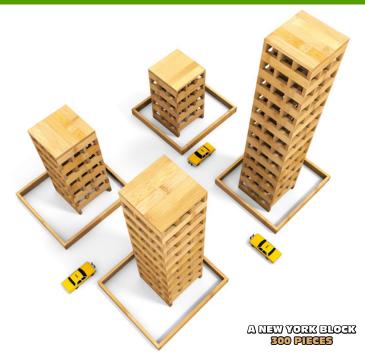

NATURAL & CREATIVE TOY 100% FAME OO.

AN OWL 75 PIEGES A EOAT 75 PIECES

A CITY EULDING

WITH EALCONIES! 75 PIECES

SMALL EULDINGS 75 PIEGES

SEWOT DUITEWT AT

A FORT 500 PIEGES