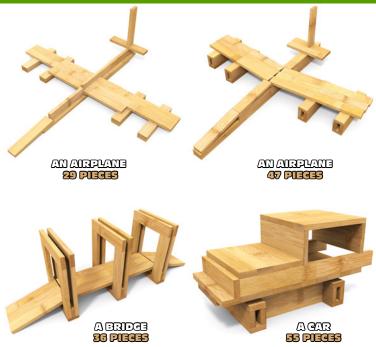

NATURAL & CREATIVE TOY 100% FAME OO.

AN OWL 75 PIEGES A EOAT 75 PIECES

A CITY EULDING

WITH EALCONIES! 75 PIECES

SMALL EULDINGS 75 PIEGES

SEWOT DUITEWT AT

A FORT 500 PIEGES