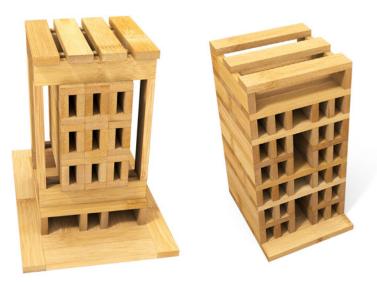

NATURAL & CREATIVE TOY 100% FAME OO.

AN OWL 75 PIEGES A EOAT 75 PIECES

A CITY EULDING

WITH EALCONIES! 75 PIECES

SMALL EULDINGS 75 PIEGES

SEWOT DUITEWT AT

A FORT 500 PIEGES