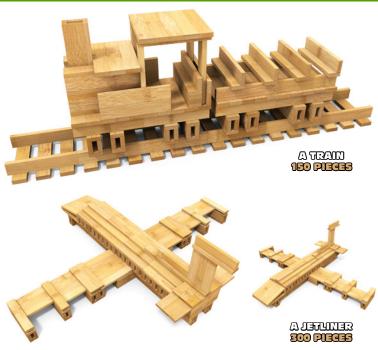

NATURAL & CREATIVE TOY 100% FAME OO.

AN OWL 75 PIEGES A EOAT 75 PIECES

A CITY EULDING

WITH EALCONIES! 75 PIECES

SMALL EULDINGS 75 PIEGES

SEWOT DUITEWT AT

A FORT 500 PIEGES