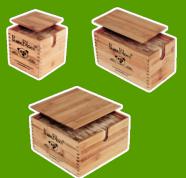

#### A LOCAL TOY

PandaBlocs™ is made of Chinese bamboo and ships from Hong Kong!

PandaBlocs™ trims are packed in a beautifully well built, durable and reusable bamboo boxes of 75 / 150 / 300 pieces

Playing with
PandaBlocs™
means helping other
Children.