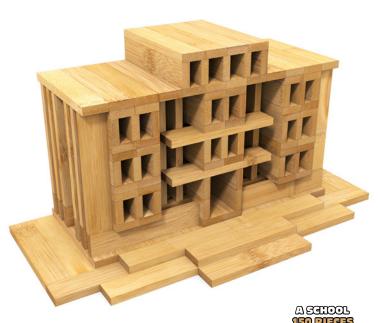

NATURAL & CREATIVE TOY 100% FAME OO.

AN OWL 75 PIEGES A EOAT 75 PIECES

A CITY EULDING

WITH EALCONIES! 75 PIECES

SMALL EULDINGS 75 PIEGES

SEWOT DUITEWT AT

A FORT 500 PIEGES