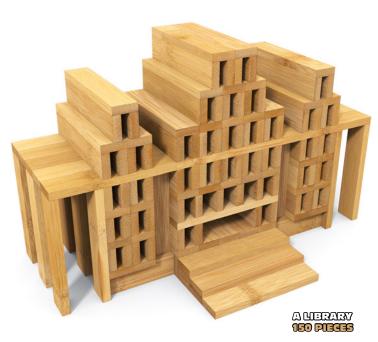

NATURAL & CREATIVE TOY 100% FAME OO.

AN OWL 75 PIEGES A EOAT 75 PIECES

A CITY EULDING

WITH EALCONIES! 75 PIECES

SMALL EULDINGS 75 PIEGES

SEWOT DUITEWT AT

A FORT 500 PIEGES