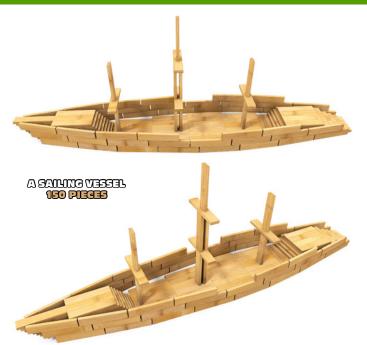

NATURAL & CREATIVE TOY 100% FAME OO.





AN OWL 75 PIEGES A EOAT 75 PIECES





A CITY EULDING



WITH EALCONIES! 75 PIECES



SMALL EULDINGS 75 PIEGES









SEWOT DUITEWT AT



















A FORT 500 PIEGES

#### What is PandaBlocs™?

An open construction game made of 100% natural bamboo building blocks.





#### **PLASTIC FREE**

100% plastic free

#### **SUSTAINABLE**

Bamboo is one of the most sustainable material in wood products.



Make children learn by playing and encourage the development of essential skills like creativity, thinking outside the box, and problem-solving.

#### A LOCAL TOY

PandaBlocs™ is made of Chinese bamboo and ships from Hong Kong!





PandaBlocs™ trims are packed in a beautifully well built, durable and reusable bamboo boxes of 75 / 150 / 300 pieces

Playing with
PandaBlocs™
means helping other
Children.











The ITS Education Asia Foundation, 4/F BOCG Life Assurance Tower, 136 Des Voeux Road Central, Hong Kong