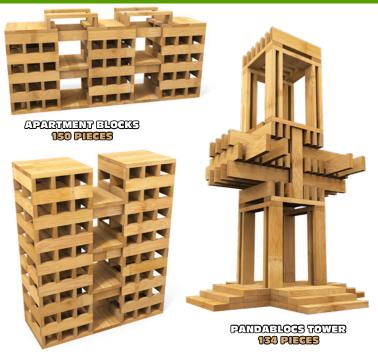

NATURAL & CREATIVE TOY 100% FAME OO.





AN OWL 75 PIEGES A EOAT 75 PIECES





A CITY EULDING



WITH EALCONIES! 75 PIECES



SMALL EULDINGS 75 PIEGES









SEWOT DUITEWT AT



















A FORT 500 PIEGES

#### What is PandaBlocs™?

An open construction game made of 100% natural bamboo building blocks.





#### **PLASTIC FREE**

100% plastic free

#### **SUSTAINABLE**

Bamboo is one of the most sustainable material in wood products.



Make children learn by playing and encourage the development of essential skills like creativity, thinking outside the box, and problem-solving.

#### A LOCAL TOY

PandaBlocs™ is made of Chinese bamboo and ships from Hong Kong!





PandaBlocs™ trims are packed in a beautifully well built, durable and reusable bamboo boxes of 75 / 150 / 300 pieces

Playing with
PandaBlocs™
means helping other
Children.











The ITS Education Asia Foundation, 4/F BOCG Life Assurance Tower, 136 Des Voeux Road Central, Hong Kong