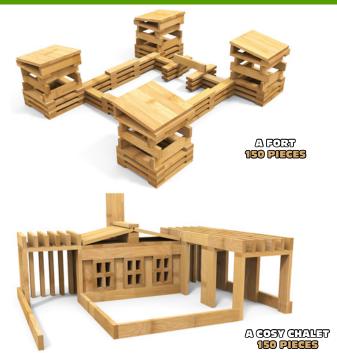

NATURAL & CREATIVE TOY 100% FAME OO.

AN OWL 75 PIEGES A EOAT 75 PIECES

A CITY EULDING

WITH EALCONIES! 75 PIECES

SMALL EULDINGS 75 PIEGES

SEWOT DUITEWT AT

A FORT 500 PIEGES