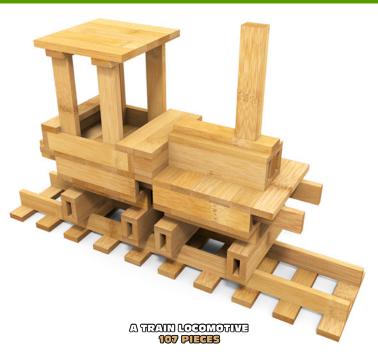

NATURAL & CREATIVE TOY 100% FAME OO.





AN OWL 75 PIEGES A EOAT 75 PIECES





A CITY EULDING



WITH EALCONIES! 75 PIECES



SMALL EULDINGS 75 PIEGES









SEWOT DUITEWT AT



















A FORT 500 PIEGES

#### What is PandaBlocs™?

An open construction game made of 100% natural bamboo building blocks.





#### **PLASTIC FREE**

100% plastic free

#### **SUSTAINABLE**

Bamboo is one of the most sustainable material in wood products.



Make children learn by playing and encourage the development of essential skills like creativity, thinking outside the box, and problem-solving.

#### A LOCAL TOY

PandaBlocs™ is made of Chinese bamboo and ships from Hong Kong!





PandaBlocs™ trims are packed in a beautifully well built, durable and reusable bamboo boxes of 75 / 150 / 300 pieces

Playing with
PandaBlocs™
means helping other
Children.











The ITS Education Asia Foundation, 4/F BOCG Life Assurance Tower, 136 Des Voeux Road Central, Hong Kong