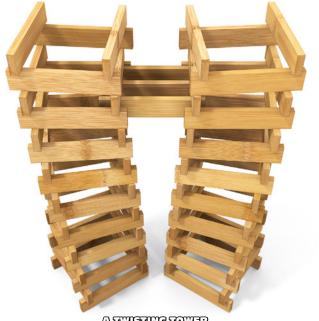

NATURAL & CREATIVE TOY 100% FAME OO.





AN OWL 75 PIEGES A EOAT 75 PIECES





A CITY EULDING



WITH EALCONIES! 75 PIECES



SMALL EULDINGS 75 PIEGES









SEWOT DUITEWT AT



















A FORT 500 PIEGES

#### What is PandaBlocs™?

An open construction game made of 100% natural bamboo building blocks.





#### **PLASTIC FREE**

100% plastic free

#### **SUSTAINABLE**

Bamboo is one of the most sustainable material in wood products.



Make children learn by playing and encourage the development of essential skills like creativity, thinking outside the box, and problem-solving.

#### A LOCAL TOY

PandaBlocs™ is made of Chinese bamboo and ships from Hong Kong!





PandaBlocs™ trims are packed in a beautifully well built, durable and reusable bamboo boxes of 75 / 150 / 300 pieces

Playing with
PandaBlocs™
means helping other
Children.











The ITS Education Asia Foundation, 4/F BOCG Life Assurance Tower, 136 Des Voeux Road Centra