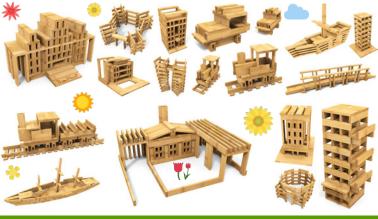

NATURAL & CREATIVE TOY 100% FAME OO.

AN OWL 75 PIEGES A EOAT 75 PIECES

A CITY EULDING

WITH EALCONIES! 75 PIECES

SMALL EULDINGS 75 PIEGES

SEWOT DUITEWT AT

A FORT 500 PIEGES