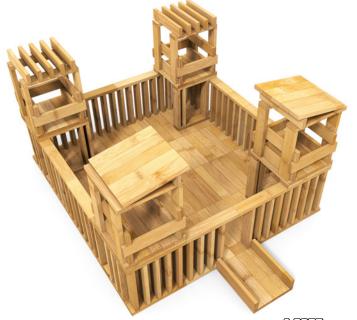

NATURAL & CREATIVE TOY 100% FAME OO.

AN OWL 75 PIEGES A EOAT 75 PIECES

A CITY EULDING

WITH EALCONIES! 75 PIECES

SMALL EULDINGS 75 PIEGES

SEWOT DUITEWT AT

A FORT 500 PIEGES