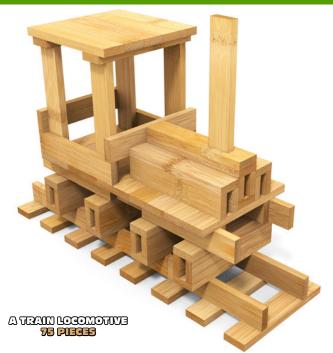

NATURAL & CREATIVE TOY 100% FAME OO.

AN OWL 75 PIEGES A EOAT 75 PIECES

A CITY EULDING

WITH EALCONIES! 75 PIECES

SMALL EULDINGS 75 PIEGES

SEWOT DUITEWT AT

A FORT 500 PIEGES