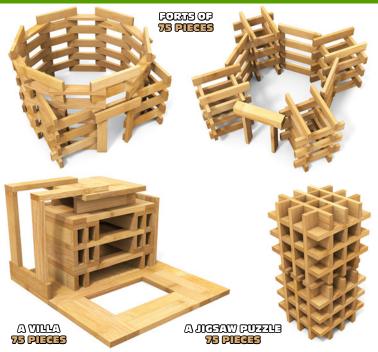

NATURAL & CREATIVE TOY 100% FAME OO.

AN OWL 75 PIEGES A EOAT 75 PIECES

A CITY EULDING

WITH EALCONIES! 75 PIECES

SMALL EULDINGS 75 PIEGES

SEWOT DUITEWT AT

A FORT 500 PIEGES