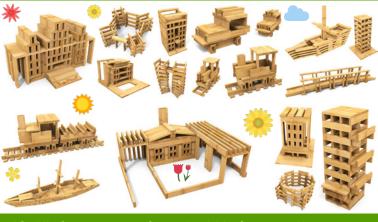

NATURAL & CREATIVE TOY 100% FAME OO.

AN OWL 75 PIEGES A EOAT 75 PIECES

A CITY EULDING

WITH EALCONIES! 75 PIECES

SMALL EULDINGS 75 PIEGES

SEWOT DUITEWT AT

A FORT 500 PIEGES

#### What is PandaBlocs™?

An open construction game made of 100% natural bamboo building blocks.